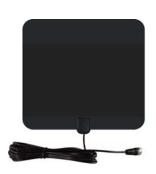

## **Indoor Antenna**

Model: TAI-25

## **Technical Specification**

| Frequency              | UHF/VHF                                         |
|------------------------|-------------------------------------------------|
| Gain                   | 5dB                                             |
| VSWR                   | ≤1.5                                            |
| Cable Length           | 4m                                              |
| Impedance              | 75Ω                                             |
| Input Connector        | F type                                          |
| Power Supply           | DC 5V, USB connector                            |
| Installation           | Adhesive tape on the back of the antenna, Stick |
|                        | on the wall                                     |
| Operation Temperature  | -45~85℃                                         |
| Storage Temperature    | -45~85℃                                         |
| Dimension(mm)          | 330mm(W) x 300(H) x 0.6mm(T)                    |
| Pre-amplifier (Option) | Gain:≥ 17dB                                     |
|                        | Frequency: UHF/VHF                              |
|                        | Power Supply: DC 5-12V                          |